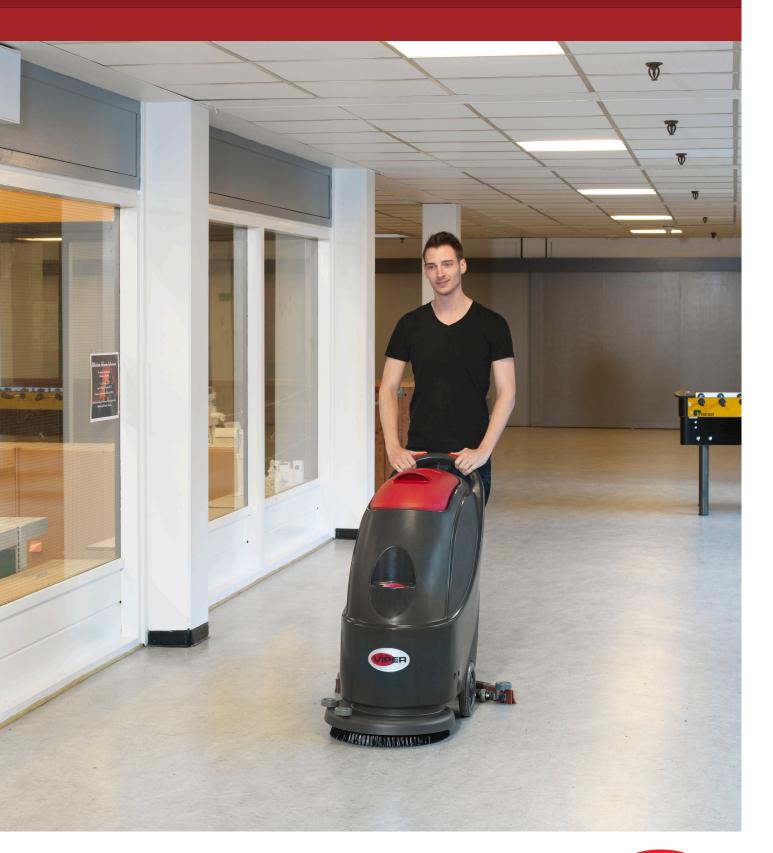

## www.vipercleaning.com / hello@vipercleaning.com

The Viper AS430/ 510 is a compact and highly maneuverable scrubber dryer that suits mid-sized application and heavy trafficked areas. With a productive tank size, integrated solution tank and a working width of 51 cm the machine provides effective cleaning for hours. Both machines are driven by brush traction available in both battery or cord but with two different cleaning paths.

- · Tank capacity for battery 40L and cord 50L
- · Intuitive dashboard
- · On-board charger
- · Safety switches built into the handle

Easy and convenient 2 pcs safety switches

Water level indicator with volume visible on tank