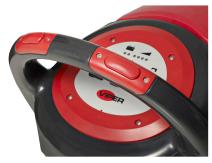

- · Tank capacity for battery 40L and cord 50L
- · Intuitive dashboard
- · On-board charger
- · Safety switches built into the handle

Easy and convenient 2 pcs safety switches

Water level indicator with volume visible on tank