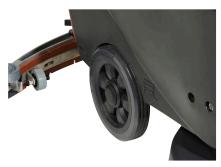

# Compact and powerful floor cleaning - scrubber dryer with great maneuverability



# Reliable, simple and powerful

## www.vipercleaning.com / hello@vipercleaning.com

The Viper AS430/ 510 is a compact and highly maneuverable scrubber dryer that suits mid-sized application and heavy trafficked areas. With a productive tank size, integrated solution tank and a working width of 51 cm the machine provides effective cleaning for hours. Both machines are driven by brush traction available in both battery or cord but with two different cleaning paths.

- · Tank capacity for battery 40L and cord 50L
- · Intuitive dashboard
- · On-board charger
- · Safety switches built into the handle



Easy and convenient 2 pcs safety switches



Water level indicator with volume visible on tank



Large and robust wheels making the machine easy to maneuver

### **Technical specifications**

| Description                   | AS430B        | AS430C        | AS510B        | AS510C        |
|-------------------------------|---------------|---------------|---------------|---------------|
| Solution/recovery tank (I)    | 40/40         | 50            | 40            | 50            |
| Sound pressure level (dB(A))  | 70            | 70            | 70            | 70            |
| Squeegee width (cm)           | 730           | 730           | 790           | 790           |
| Brush motor (W)               | 550           | 750           | 650           | 750           |
| Vacuum motor 2 stages (Watts) | 350           | 650           | 350           | 650           |
| Cable length (m